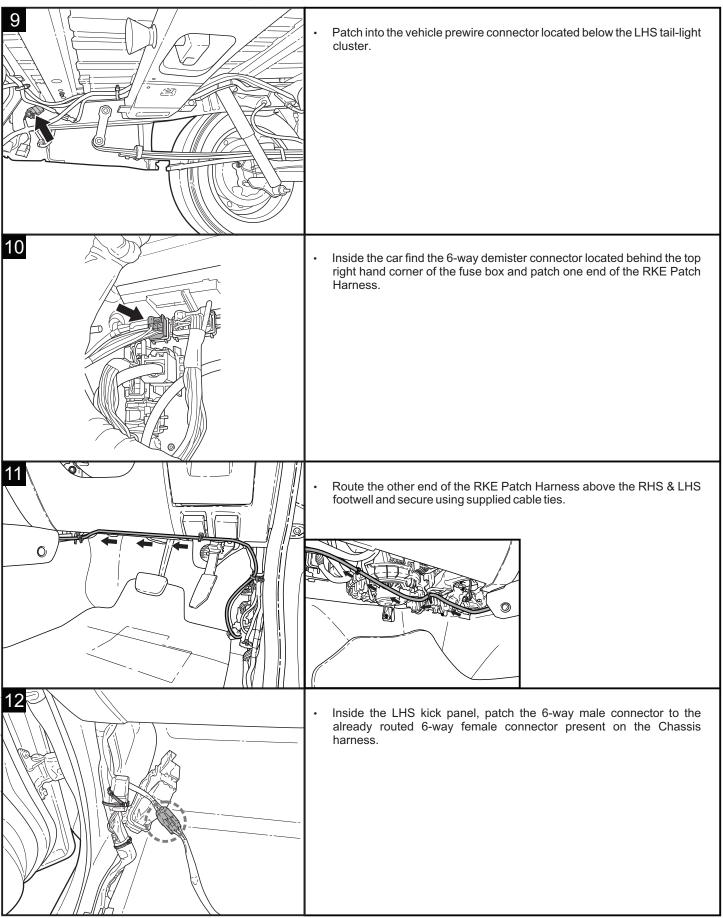

INSTALLATION INSTRUCTIONS



#### General Notes

- Read through the fitting instructions before installation of accessory.
- Ensure all recyclable components and packaging are discarded and recycled following local recycling regulations.
- Safely store and protect any removed vehicle components.





Harness Layout



Issue 1.1 - 27/05/22

















#### · ISUZU D-MAX 2021+ —



|    | Apply silcone in the connections of the front bed area.                                                                   |
|----|---------------------------------------------------------------------------------------------------------------------------|
|    | Position with 4 people the hardtop with closed tailgate on the vehicle.                                                   |
|    | The rubber of the hardtop tailgate has to slightly touch the car tailgate.                                                |
| 20 | Connect the 8-way female canopy interfacing connector of chassis harness with 8-way male connector on the canopy harness. |