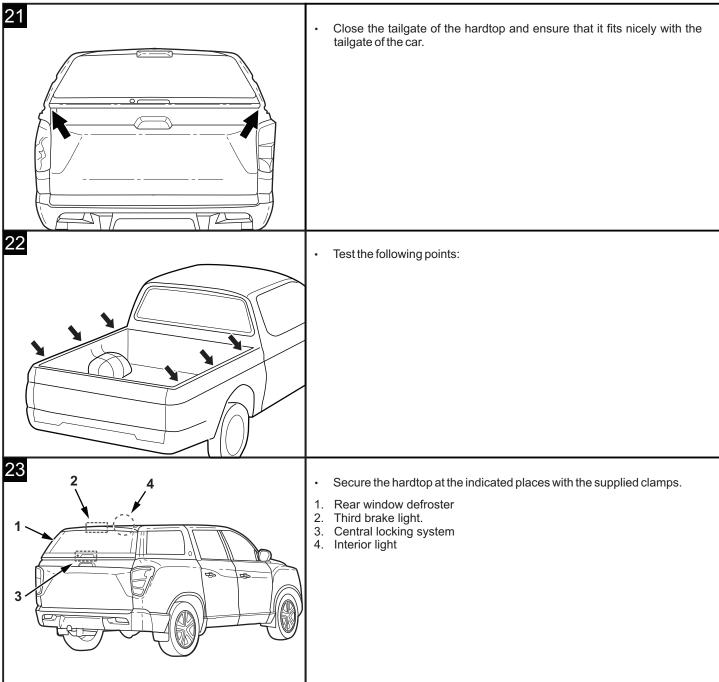

ly store and protect any removed vehicle components.





Harness Layout



Issue 1.1 - 27/05/22

















#### · ISUZU D-MAX 2021+ —



|    | Apply silcone in the connections of the front bed area.                                                                   |
|----|---------------------------------------------------------------------------------------------------------------------------|
|    | Position with 4 people the hardtop with closed tailgate on the vehicle.                                                   |
|    | The rubber of the hardtop tailgate has to slightly touch the car tailgate.                                                |
| 20 | Connect the 8-way female canopy interfacing connector of chassis harness with 8-way male connector on the canopy harness. |