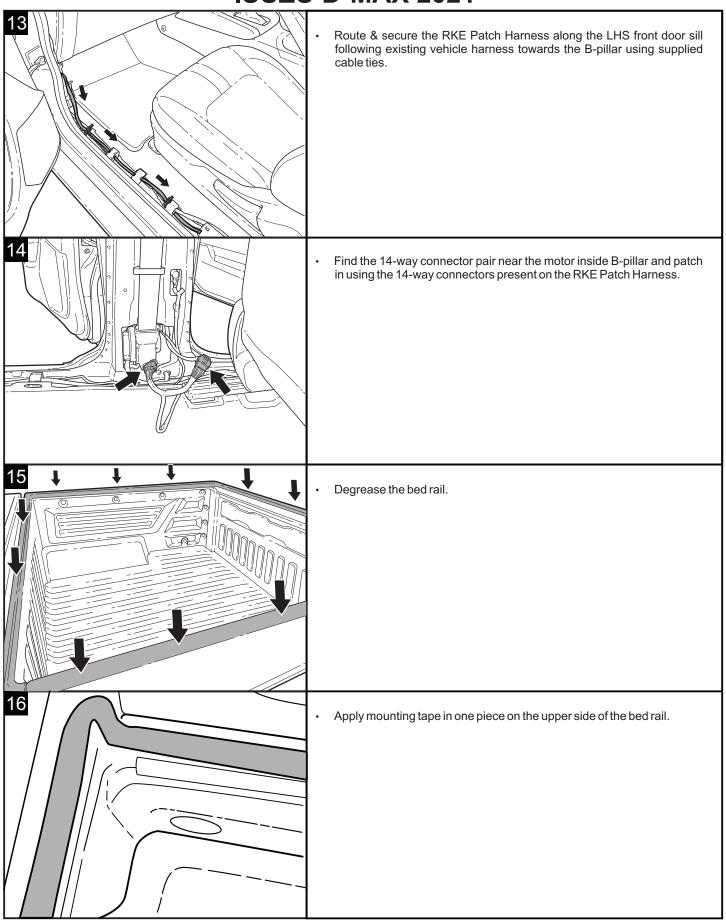

INSTALLATION INSTRUCTIONS



#### General Notes

- Read through the fitting instructions before installation of accessory.
- Ensure all recyclable components and packaging are discarded and recycled following local recycling regulations.
- Safely store and protect any removed vehicle components.





Harness Layout



Issue 1.1 - 27/05/22

















#### · ISUZU D-MAX 2021+ —



|    | Apply silcone in the connections of the front bed area.                                                                   |
|----|---------------------------------------------------------------------------------------------------------------------------|
|    | Position with 4 people the hardtop with closed tailgate on the vehicle.                                                   |
|    | The rubber of the hardtop tailgate has to slightly touch the car tailgate.                                                |
| 20 | Connect the 8-way female canopy interfacing connector of chassis harness with 8-way male connector on the canopy harness. |