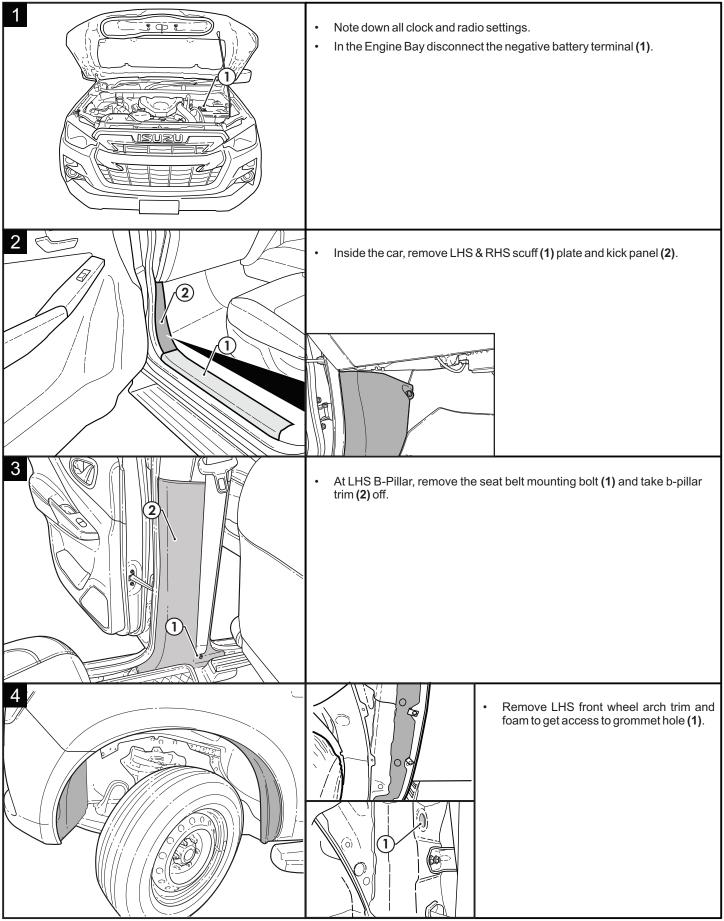

INSTALLATION INSTRUCTIONS



#### General Notes

- Read through the fitting instructions before installation of accessory.
- Ensure all recyclable components and packaging are discarded and recycled following local recycling regulations.
- Safely store and protect any removed vehicle components.





Harness Layout



Issue 1.1 - 27/05/22

















#### · ISUZU D-MAX 2021+ —



|    | Apply silcone in the connections of the front bed area.                                                                   |
|----|---------------------------------------------------------------------------------------------------------------------------|
|    | Position with 4 people the hardtop with closed tailgate on the vehicle.                                                   |
|    | The rubber of the hardtop tailgate has to slightly touch the car tailgate.                                                |
| 20 | Connect the 8-way female canopy interfacing connector of chassis harness with 8-way male connector on the canopy harness. |