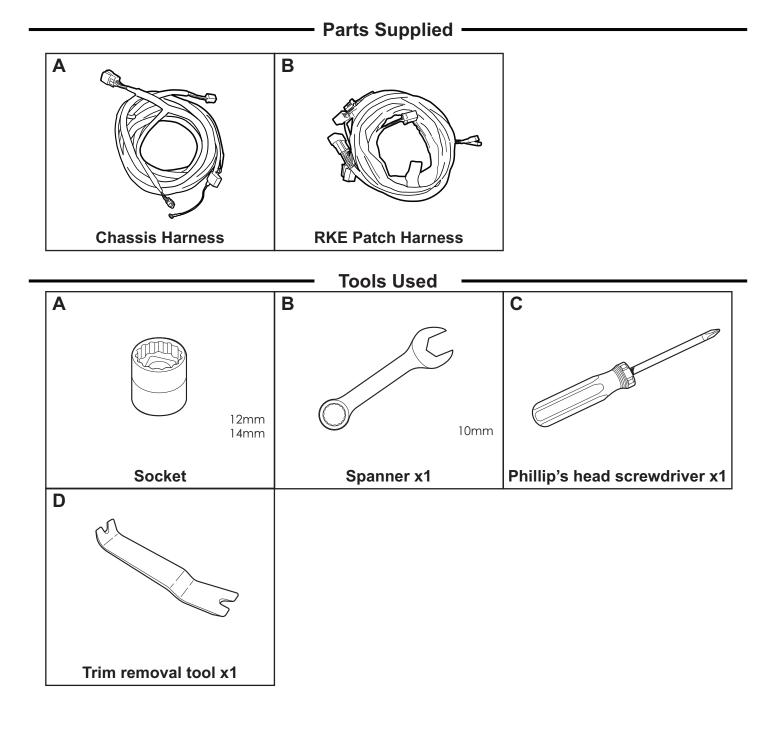

INSTALLATION INSTRUCTIONS



#### General Notes

- Read through the fitting instructions before installation of accessory.
- Ensure all recyclable components and packaging are discarded and recycled following local recycling regulations.
- Safely store and protect any removed vehicle components.





Harness Layout



Issue 1.1 - 27/05/22

















#### · ISUZU D-MAX 2021+ —



|    | Apply silcone in the connections of the front bed area.                                                                   |
|----|---------------------------------------------------------------------------------------------------------------------------|
|    | Position with 4 people the hardtop with closed tailgate on the vehicle.                                                   |
|    | The rubber of the hardtop tailgate has to slightly touch the car tailgate.                                                |
| 20 | Connect the 8-way female canopy interfacing connector of chassis harness with 8-way male connector on the canopy harness. |