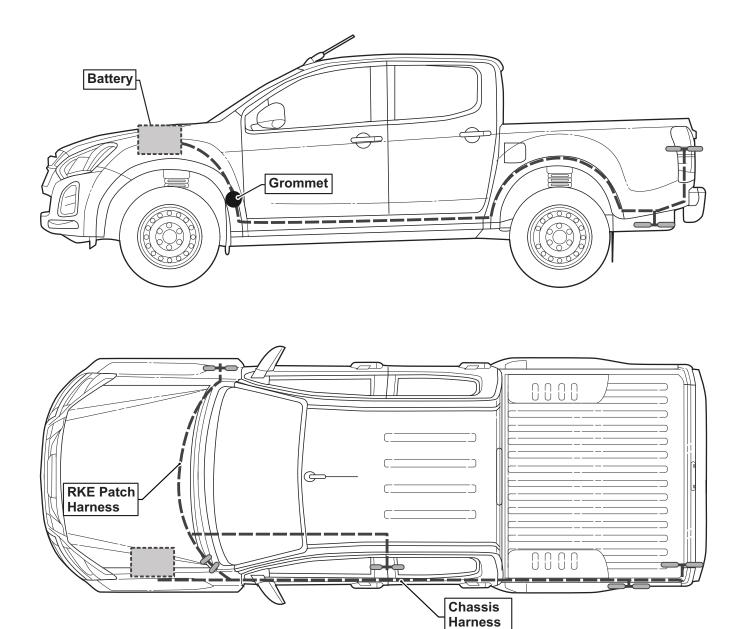

INSTALLATION INSTRUCTIONS



#### General Notes

- Read through the fitting instructions before installation of accessory.
- Ensure all recyclable components and packaging are discarded and recycled following local recycling regulations.
- Safely store and protect any removed vehicle components.





Harness Layout



Issue 1.1 - 27/05/22

















#### · ISUZU D-MAX 2021+ —



|    | Apply silcone in the connections of the front bed area.                                                                   |
|----|---------------------------------------------------------------------------------------------------------------------------|
|    | Position with 4 people the hardtop with closed tailgate on the vehicle.                                                   |
|    | The rubber of the hardtop tailgate has to slightly touch the car tailgate.                                                |
| 20 | Connect the 8-way female canopy interfacing connector of chassis harness with 8-way male connector on the canopy harness. |